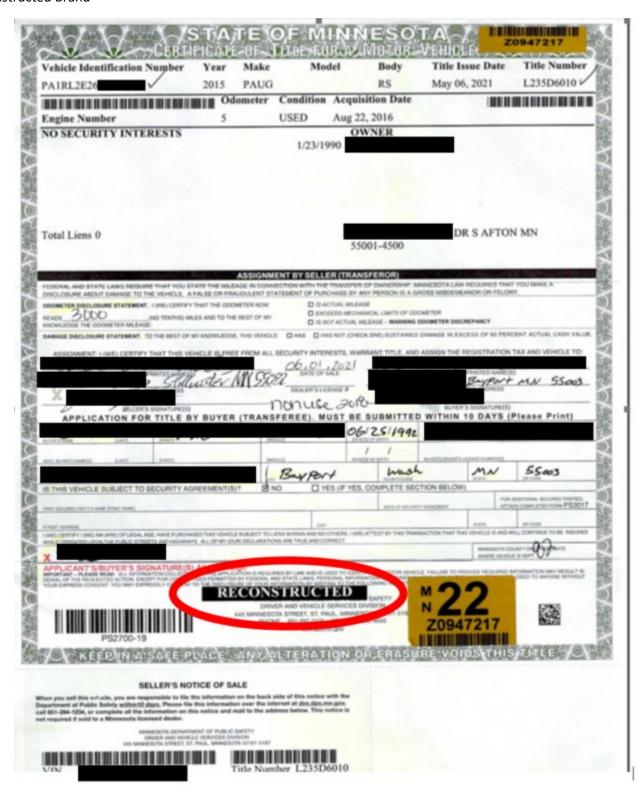

### **Reconstructed Brand**

MN Does not issue a title for vehicles branded as "Junked", instead it issues a certificate as seen below.