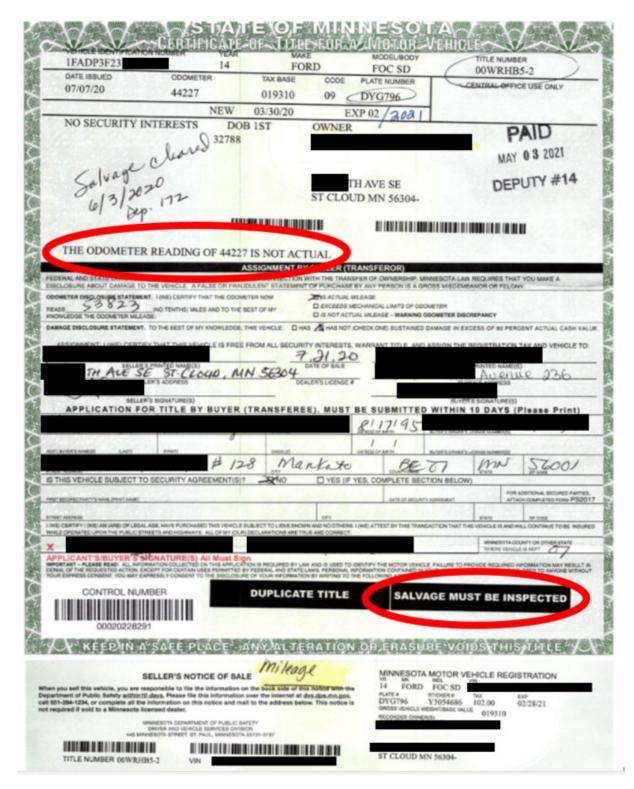

### Salvage Title

Note: Duplicate title was applied for and odometer reading is not actual miles indicating the engine was possibly replaced.