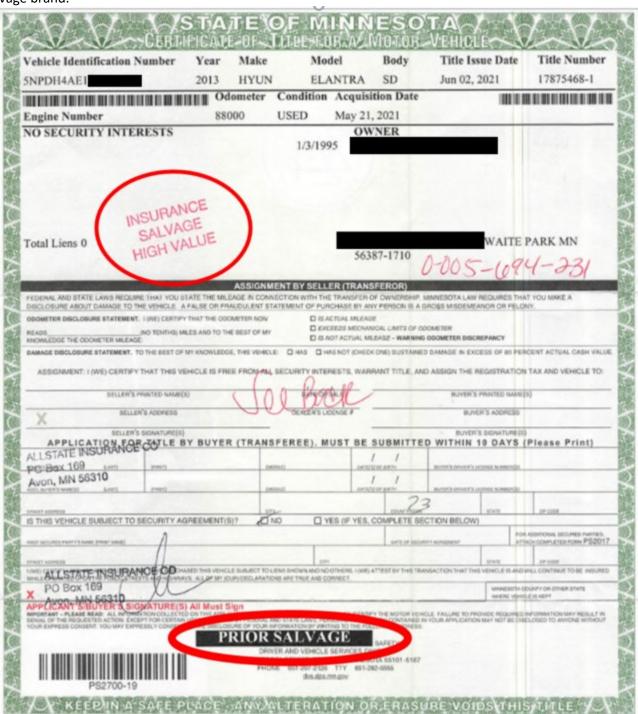

Note – This is what is received when either:

- 1. A vehicle is salvaged by an insurance company and does not meet the \$9,000 value or is more than 6 model years old therefore not requiring and inspection; OR
- 2. After an inspection is performed on a salvage branded title

In this case it is stamped high value, so it was likely inspected, passed inspection and subsequently given a prior salvage brand.